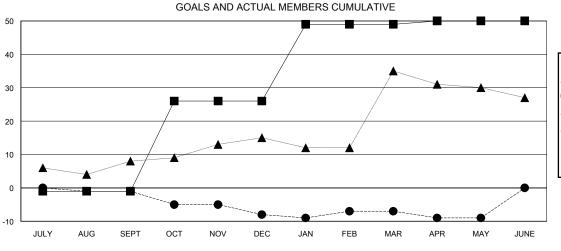

## **LOCATION LITHUANIA**

 $\mathsf{GMT}\;\mathsf{CA}\;4$ 

| Clubs                 |                  |           |                  |                  | Members               |                    |                                     |                    |                  |
|-----------------------|------------------|-----------|------------------|------------------|-----------------------|--------------------|-------------------------------------|--------------------|------------------|
| RESULTS FOR 2015-2016 |                  |           |                  |                  | RESULTS FOR 2015-2016 |                    |                                     |                    |                  |
| QUARTER               | NEW CLUB<br>GOAL | NEW CLUBS | DROPPED<br>CLUBS | NET<br>GAIN/LOSS | QUARTER               | NEW MEMBER<br>GOAL | CHARTER AND<br>NEW MEMBERS<br>ADDED | DROPPED<br>MEMBERS | NET<br>GAIN/LOSS |
| JULY/AUG/SEPT         | 0                | 0         | 0                | 0                | JULY/AUG/SEPT         | -1                 | 1                                   | 2                  | -1<br>-          |
| OCT/NOV/DEC           | 1                | 0         | 0                | 0                | OCT/NOV/DEC           | 27                 | 5                                   | 12                 | -7               |
| JAN/FEB/MAR           | 1                | 0         | 0                | 0                | JAN/FEB/MAR           | 23                 | 10                                  | 9                  | 1                |
| APR/MAY/JUNE          | 0                | 0         | 0                | 0                | APR/MAY/JUNE          | 1                  | 10                                  | 12                 | -2               |

## GOALS AND ACTUAL NEW CLUBS CUMULATIVE

| -■- CURRENT YEAR GOALS FOR NEW    |
|-----------------------------------|
| MEMBERS                           |
| - ● - CURRENT YEAR ACTUAL MEMBERS |
| - ▲ - LAST YEAR ACTUAL MEMBERS    |
|                                   |